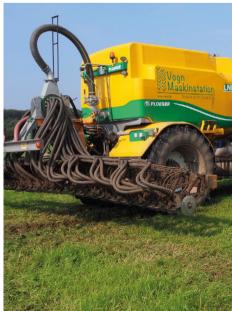

#### Sergio Bassan sole Italian importer for Ploeger

Sergio Bassan Srl continues its path of innovation as the exclusive importer of Ploeger self-propelled barrels.

With over 60 years of experience, Ploeger is a leading Dutch company renowned for manufacturing specialized equipment for vegetable harvesting. In 2016 Ploeger ventured into the market for self-propelled barrels with slurry buryers, quickly establishing itself as the industry standard for quality and performance.

Ploeger remains at the forefront of an expanding sector, leveraging cutting-edge technology and connectivity to optimize digestate management. This enables companies to enhance their operations while maximizing the reuse of organic matter.