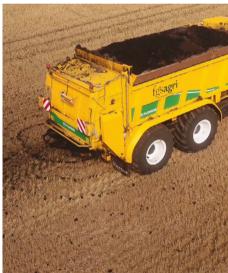

#### Sergio Bassan sole Italian importer for Ploeger

Sergio Bassan Srl continues its path of innovation as the exclusive importer of Ploeger self-propelled barrels.

With over 60 years of experience, Ploeger is a leading Dutch company renowned for manufacturing specialized equipment for vegetable harvesting. In 2016 Ploeger ventured into the market for self-propelled barrels with slurry buryers, quickly establishing itself as the industry standard for quality and performance.

Ploeger remains at the forefront of an expanding sector, leveraging cutting-edge technology and connectivity to optimize digestate management. This enables companies to enhance their operations while maximizing the reuse of organic matter.