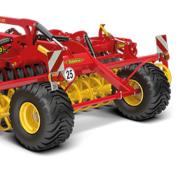

### NEW PARTNERSHIPS

Sergio Bassan: exclusive importer for Väderstad

Since June 2020 Sergio Bassan, through the Agridealer Group, has become the exclusive importer of agricultural equipment produced by the Swedish company Väderstad.

This partnership aims to provide the market with precision machinery, which will facilitate the work of Italian farmers and improve the quality and yield of crops.

Versatility, Avant-garde, Precision, and Innovation are key features of Väderstad equipment. These qualities enable rapid performance in terms of hectares per hour, ensuring optimal germination and offering a wide range of working depths for different tasks in the field. Väderstad seed drills are designed to create an optimal seedbed, ensuring perfect seed placement and maximizing yields. Moreover, they integrate high-speed soil preparation, tillage, seeding, and reconsolidation in a single pass, saving fuel, preserving soil moisture and promoting better crop yields.