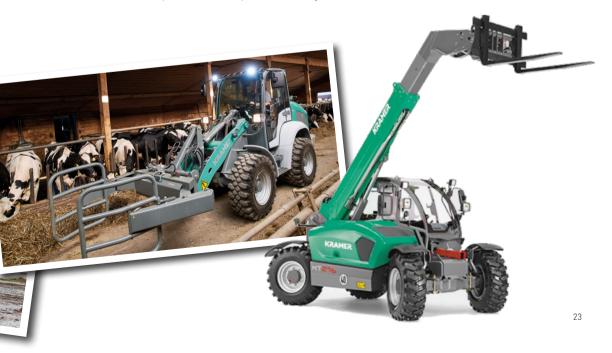

### NEW PARTNERSHIPS

Kramer and Sergio Bassan: new partnerships

John Deere partnered with the renowned Kramer brand, a leader in European manufacturing of telehandlers and loaders in agricultural and earth-moving equipment.

Sergio Bassan srl became the German brand's designated dealer in Vicenza, Padua, Treviso, Verona, Venice, Rovigo, Ferrara and Fiuli Venezia Giulia.

This allows the company to provide its customers with an even broader and more diversified range of products: compact wheel loaders, telehandlers, and telescopic wheel loaders.