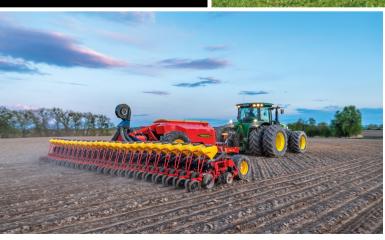

### NEW PARTNERSHIPS

Sergio Bassan: exclusive importer for Väderstad

Since June 2020 Sergio Bassan, through the Agridealer Group, has become the exclusive importer of agricultural equipment produced by the Swedish company Väderstad.

This partnership aims to provide the market with precision machinery, which will facilitate the work of Italian farmers and improve the quality and yield of crops.

Versatility, Avant-garde, Precision, and Innovation are key features of Väderstad equipment. These qualities enable rapid performance in terms of hectares per hour, ensuring optimal germination and offering a wide range of working depths for different tasks in the field. Väderstad seed drills are designed to create an optimal seedbed, ensuring perfect seed placement and maximizing yields. Moreover, they integrate high-speed soil preparation, tillage, seeding, and reconsolidation in a single pass, saving fuel, preserving soil moisture and promoting better crop yields.