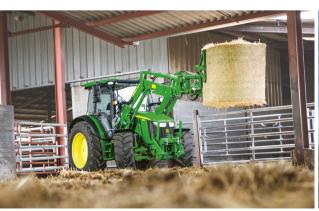

### OUR PASSION

Technology and quality, with special attention dedicated to the evolution of the market

Sergio Bassan is among Italy's most important JOHN DEERE distributors. This prestigious brand is a world leader in the construction of agricultural, garden, forest, and industrial machinery. Sergio Bassan offers a wide range of new and preowned products for all uses: tractors, harvesters, foragers, satellite guidance systems, telehandlers, tillage and haymaking, horticulture and viticulture, garden machinery, accessories and replacement parts. Sergio Bassan offers machinery to follow every phase of the agricultural production cycle; from the preparation of the soil to the harvesting of crops to the documentation of the processing through satellite systems. The company is also an importer of Kobelco earth-moving equipment, a dealer of the Kramer brand since 2018 and exclusive importers of Väderstad since 2020 and exclusive importer of Ploeger since 2022.

# PREMIUM PRE-OWNED VEHICLES

Premium selection of pre-owned vehicles that will last. From quality to excellence

For more than 65 years, our pre-owned vehicles department stands out for the meticulous attention it dedicates to tractor inspections, aiming for nothing less than total client satisfaction. Bassan pre-owned vehicles are not just used vehicles. They are premium pre-owned vehicles that have been carefully inspected by specialised technicians in order to provide our customers with the highest level of safety.