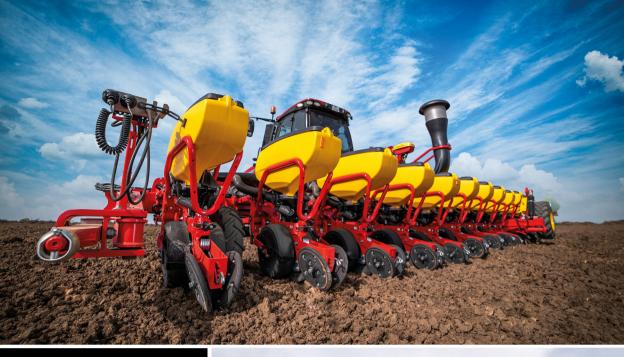

### NEW PARTNERSHIPS

Sergio Bassan: exclusive importer for Väderstad

Since June 2020 Sergio Bassan, through the Agridealer Group, has become the exclusive importer of agricultural equipment produced by the Swedish company Väderstad.

This partnership aims to provide the market with precision machinery, which will facilitate the work of Italian farmers and improve the quality and yield of crops.

Versatility, Avant-garde, Precision, and Innovation are key features of Väderstad equipment. These qualities enable rapid performance in terms of hectares per hour, ensuring optimal germination and offering a wide range of working depths for different tasks in the field. Väderstad seed drills are designed to create an optimal seedbed, ensuring perfect seed placement and maximizing yields. Moreover, they integrate high-speed soil preparation, tillage, seeding, and reconsolidation in a single pass, saving fuel, preserving soil moisture and promoting better crop yields.