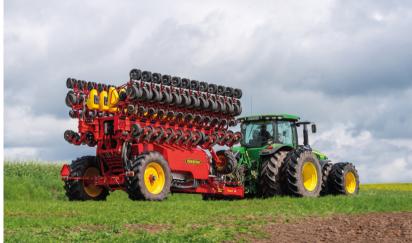

### NEW PARTNERSHIPS

Sergio Bassan: exclusive importer for Väderstad

Since June 2020 Sergio Bassan, through the Agridealer Group, has become the exclusive importer of agricultural equipment produced by the Swedish company Väderstad.

This partnership aims to provide the market with precision machinery, which will facilitate the work of Italian farmers and improve the quality and yield of crops.

Versatility, Avant-garde, Precision, and Innovation are key features of Väderstad equipment. These qualities enable rapid performance in terms of hectares per hour, ensuring optimal germination and offering a wide range of working depths for different tasks in the field. Väderstad seed drills are designed to create an optimal seedbed, ensuring perfect seed placement and maximizing yields. Moreover, they integrate high-speed soil preparation, tillage, seeding, and reconsolidation in a single pass, saving fuel, preserving soil moisture and promoting better crop yields.