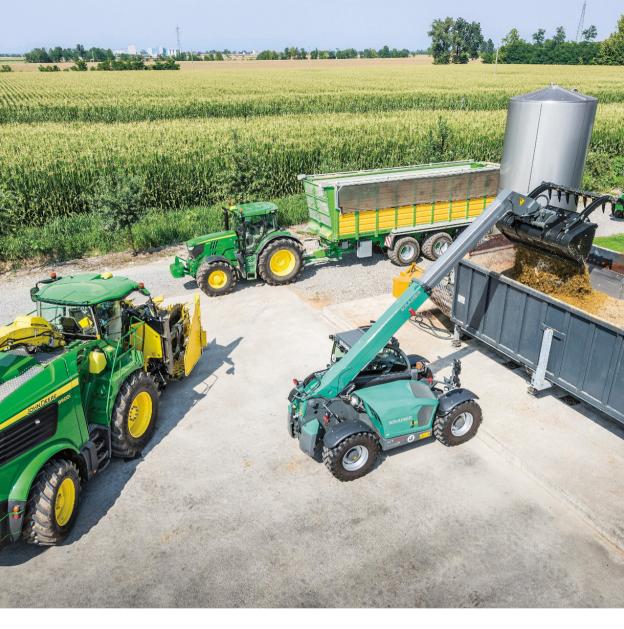

### OUR PASSION

Technology and quality, with special attention dedicated to the evolution of the market

Sergio Bassan is among Italy's most important JOHN DEERE distributors. This prestigious brand is a world leader in the construction of agricultural, garden, forest, and industrial machinery. Sergio Bassan offers a wide range of new and preowned products for all uses: tractors, harvesters, foragers, satellite guidance systems, telehandlers, tillage and haymaking, horticulture and viticulture, garden machinery, accessories and replacement parts. Sergio Bassan offers machinery to follow every phase of the agricultural production cycle; from the preparation of the soil to the harvesting of crops to the documentation of the processing through satellite systems. The company is also an importer of Kobelco earth-moving equipment, a dealer of the Kramer brand since 2018 and exclusive importers of Väderstad since 2020 and exclusive importer of Ploeger since 2022.

### NEW PARTNERSHIPS

Kramer and Sergio Bassan: new partnerships

John Deere partnered with the renowned Kramer brand, a leader in European manufacturing of telehandlers and loaders in agricultural and earth-moving equipment.

Sergio Bassan srl became the German brand's designated dealer in Vicenza, Padua, Treviso, Verona, Venice, Rovigo, Ferrara and Fiuli Venezia Giulia.

This allows the company to provide its customers with an even broader and more diversified range of products: compact wheel loaders, telehandlers, and telescopic wheel loaders.