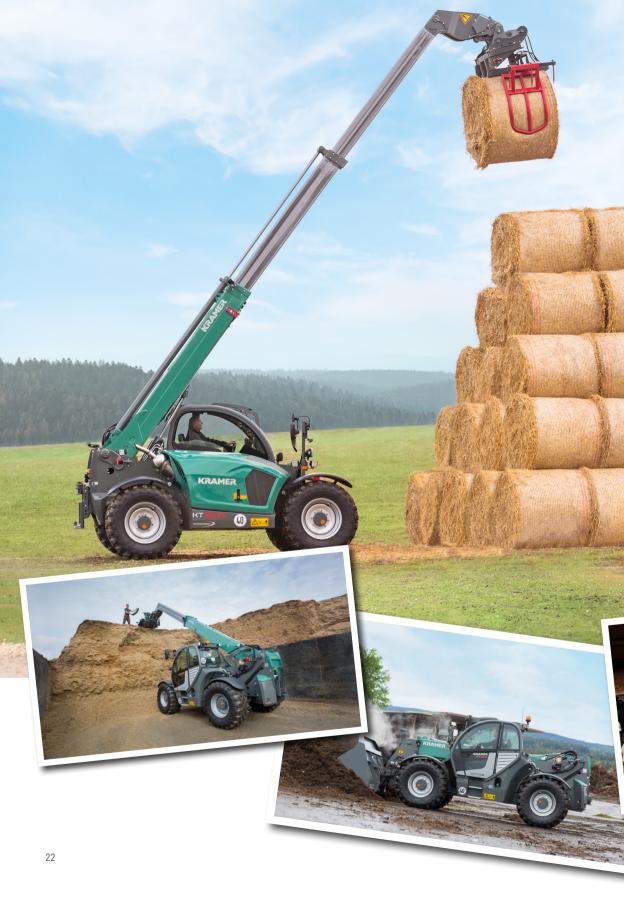

### NEW PARTNERSHIPS

Kramer and Sergio Bassan: new partnerships

John Deere partnered with the renowned Kramer brand, a leader in European manufacturing of telehandlers and loaders in agricultural and earth-moving equipment.

Sergio Bassan srl became the German brand's designated dealer in Vicenza, Padua, Treviso, Verona, Venice, Rovigo, Ferrara and Fiuli Venezia Giulia.

This allows the company to provide its customers with an even broader and more diversified range of products: compact wheel loaders, telehandlers, and telescopic wheel loaders.