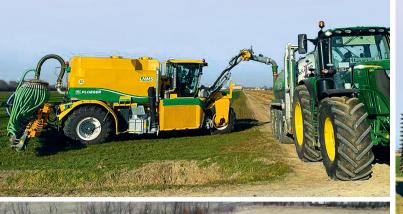

#### Sergio Bassan sole Italian importer for Ploeger

Sergio Bassan Srl continues its path of innovation as the exclusive importer of Ploeger self-propelled barrels.

With over 60 years of experience, Ploeger is a leading Dutch company renowned for manufacturing specialized equipment for vegetable harvesting. In 2016 Ploeger ventured into the market for self-propelled barrels with slurry buryers, quickly establishing itself as the industry standard for quality and performance.

Ploeger remains at the forefront of an expanding sector, leveraging cutting-edge technology and connectivity to optimize digestate management. This enables companies to enhance their operations while maximizing the reuse of organic matter.