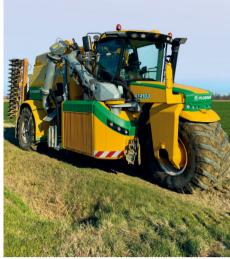

#### Sergio Bassan sole Italian importer for Ploeger

Sergio Bassan Srl continues its path of innovation as the exclusive importer of Ploeger self-propelled barrels.

With over 60 years of experience, Ploeger is a leading Dutch company renowned for manufacturing specialized equipment for vegetable harvesting. In 2016 Ploeger ventured into the market for self-propelled barrels with slurry buryers, quickly establishing itself as the industry standard for quality and performance.

Ploeger remains at the forefront of an expanding sector, leveraging cutting-edge technology and connectivity to optimize digestate management. This enables companies to enhance their operations while maximizing the reuse of organic matter.