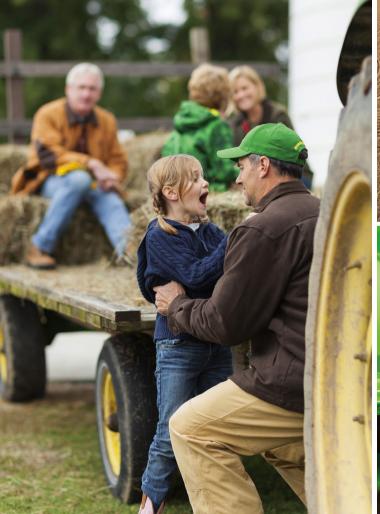

# THE TERRITORY

North-eastern Italy is where industriousness, honesty, competence, tradition, and innovation are combined with great passion for the world of agriculture

Sergio Bassan has always been bound to the history and people of this territory. In our Costabissara headquarters, customers can find modern machinery but also evocative vintage tractors and equipment. This setting is imbued with the warmth and elements overwhelmingly linked to the land and machinery used in the countryside of the Veneto region of yesteryear. We selected 9 locations in order to be able to effectively serve the entire territory, guaranteeing fast and efficient service. Our goal is to be near the customer.

# SUCCESSFUL STORIES

John Deere and Sergio Bassan: 30 years of teamwork and trust

Over the years Sergio Bassan has succeeded in consolidating an excellent reputation, guaranteeing professionalism, integrity, quality service and constant innovation, becoming a go-to point of reference for agricultural firms throughout the Italian region of Veneto and Friuli Venezia Giulia.