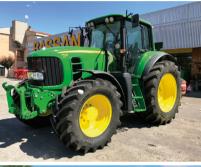

### OUR PASSION

Technology and quality, with special attention dedicated to the evolution of the market

Sergio Bassan is among Italy's most important JOHN DEERE distributors. This prestigious brand is a world leader in the construction of agricultural, garden, forest, and industrial machinery. Sergio Bassan offers a wide range of new and preowned products for all uses: tractors, harvesters, foragers, satellite guidance systems, telehandlers, tillage and haymaking, horticulture and viticulture, garden machinery, accessories and replacement parts. Sergio Bassan offers machinery to follow every phase of the agricultural production cycle; from the preparation of the soil to the harvesting of crops to the documentation of the processing through satellite systems. The company is also an importer of Kobelco earth-moving equipment, a dealer of the Kramer brand since 2018 and exclusive importers of Väderstad since 2020 and exclusive importer of Ploeger since 2022.

#### \\\ JOHN DEERE: THE WORLD LEADER

John Deere was founded in 1837 as a blacksmith's workshop. It grew to become the world's biggest manufacturer of agricultural machinery and equipment, providing jobs to 50,000 people. Today the company continues to rely on its founder's values: integrity, quality, commitment, and innovation.