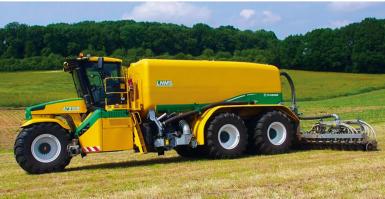

#### Sergio Bassan sole Italian importer for Ploeger

Sergio Bassan Srl continues its path of innovation as the exclusive importer of Ploeger self-propelled barrels.

With over 60 years of experience, Ploeger is a leading Dutch company renowned for manufacturing specialized equipment for vegetable harvesting. In 2016 Ploeger ventured into the market for self-propelled barrels with slurry buryers, quickly establishing itself as the industry standard for quality and performance.

Ploeger remains at the forefront of an expanding sector, leveraging cutting-edge technology and connectivity to optimize digestate management. This enables companies to enhance their operations while maximizing the reuse of organic matter.