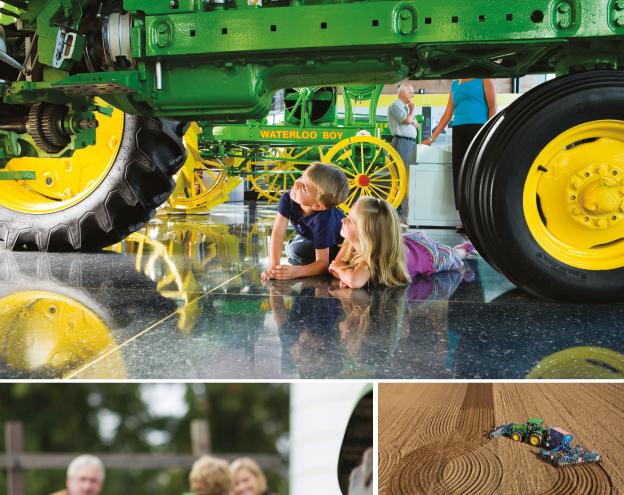

# A STORY WORTH TELLING

Tradition and innovation come together to feed the passion for agriculture

#### A PASSION FOR TRACTORS SINCE 1957

"Yellow and green are the colours of John Deere, the most important manufacturer of tractors and agricultural machinery in the world - explains Sergio Bassan - a cult brand that boasts a large passionate customer base. These are our colours. A sunny vellow and the green of lush pastures".

Our story began in 1957, in a small farming business in Dueville, a little town near Vicenza in north-eastern Italy. Piero Bassan, a young farmer and breeder, soon came to understand the importance and the future of mechanisation in the field of agriculture. This led to his decision to undertake a commercial venture with "Lamborghini" tractors. Thanks to his commitment, hard work, and passion, Piero was able to open a second location in 1964. Ferruccio Lamborghini then invited him to join the general committee in charge of supporting Lamborghini in its commercial and technical strategies. In 1972 Piero signed a deal with Landini, another Italian brand, thereby providing his customers with an even wider range of products. In 1984 CASE IH joined his suppliers' list as well.