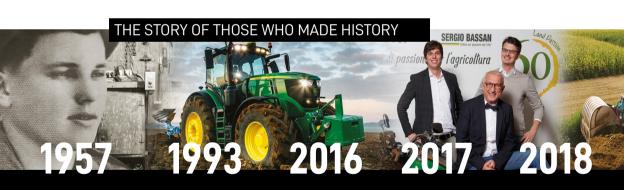

Our story began in 1957, in a small farming business in Dueville, a little town near Vicenza in north-eastern Italy. Piero Bassan, a young farmer and breeder, soon came to understand the importance and the future of mechanisation in the field of agriculture. This led to his decision to undertake a commercial venture with "Lamborghini" tractors. Thanks to his commitment, hard work, and passion, Piero was able to open a second location in 1964. Ferruccio Lamborghini then invited him to join the general committee in charge of supporting Lamborghini in its commercial and technical strategies. In 1972 Piero signed a deal with Landini, another Italian brand, thereby providing his customers with an even wider range of products. In 1984 CASE IH joined his suppliers' list as well.

In 1993, Piero's son Sergio, who had been immersed in the world of agriculture as a child, embarked on his own

career in the business and moved the headquarters to Costabissara, another small town near Vicenza, not far from Dueville. In the same year, Sergio Bassan became an authorised John Deere dealer in Vicenza and Padua. The efficiency and attentive client service of his company made it possible to obtain UNI EN ISO 9002 certification in 2000. It was the first business in Italy to obtain a certification in this sector. In 2004, John Deere entrusted Sergio Bassan with the province of Rovigo and the company inaugurated a new branch location in the city of Adria.

Over the years, the relationship with the American company continued to grow, strengthening mutual respect and trust. This enabled Sergio Bassan to establish 3 more locations in 2012 and 2013: Vedelago (Treviso), Candiana (Padua) and Noventa di Piave (Venice). The year 2016 was an important turning point: a new location was inaugurated in Oppeano to better serve the Verona area.

In the same year, the company became involved in the earth-moving machinery sector, signing a deal with Kobelco to import the products of the prestigious Japanese manufacturer to the Triveneto area. In 2017, the company celebrated its 60th anniversary. The Consorzio Agrario del Nordest entrusted Sergio Bassan with the management of agricultural mechanization. this marked a historic collaboration. It is the first time the biggest Italian agricultural consortium and a private company partner up.

In 2018 we established a new Kobelco workshop in Torre di Mosto (VE). In 2019, we expanded our presence by inaugurating a Kobelco

Piero Bassan opens his first Lamborghini dealership, dealing Italian tractors John Deere dealer for the cities of Vicenza and Padua

First Italian company in its sector to obtain the UNI ENI ISO 9002 quality certification

A new challenge in the heavy equipment sector with Kobelco

A 60-year-long story

The excellence of Kramer telehandlers

branch in Bolzano Vicentino, offering sales, spare parts, and assistance services, while also becoming the official importers for Sardinia, Our growth continues in 2020 with the opening another Kobelco branch in Sardinia, located in Monastir (CA) and in 2021 with a new John Deere branch in Basiliano (UD). In the same year, John Deere assigns us Ferrara as our new area of competence. In order to ensure greater commercial uniformity and operational continuity in the areas of competence. John Deere redesigned the concession areas. As a result, nearly the entire province of Verona was assigned to Sergio Bassan Srl through a territorial exchange with another dealer. This exchange, aimed at optimizing strategic branch positioning, also led to the allocation of a portion of the province of Ferrara (excluding certain municipalities bordering the Adria branch, such as Jolanda di Savoia, Riva del Po, Mesola, Codigoro, Copparo, Ro, and Berra) to another dealer." Today, Sergio Bassan is among those who play a prominent role in the Italian agricultural machinery sector. With 9 branches in Veneto, one in Sardinia and one in Friuli Venezia-Giulia, we ensure technical assistance is readily available near our customers' workplaces. On average every year, Sergio Bassan sells 250 new and 180 pre-owned tractors, over 250 satellite guidance systems. 350 garden machines, 150 Kobelco excavators, and a wide variety of other equipment. Our products are sold to high-profile farming businesses and third parties across the Veneto and Friuli Venezia-Giulia regions.

Back to the origin: 7th Deere Day

Vaderstad, Sergio Bassan as exclusive importer Ploeger, Sergio Bassan as exclusive importer

Admission to the ELITE programme of Borsa Italiana

"Il Sole 24 Ore" Growth Leader Award 2023

8° Deere Day

ESG policies and first Sustainability Report

Partnership with AF Mac&Service S.r.l.

Acquisition of the business of APEG SERVICE S.r.l. in Sardinia