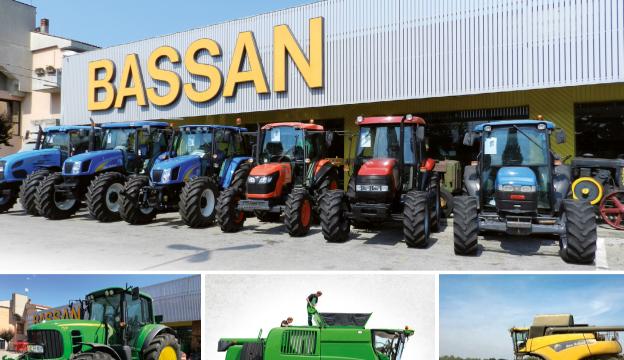

# PREMIUM PRE-OWNED VEHICLES

Premium selection of pre-owned vehicles that will last. From quality to excellence

For more than 65 years, our pre-owned vehicles department stands out for the meticulous attention it dedicates to tractor inspections, aiming for nothing less than total client satisfaction. Bassan pre-owned vehicles are not just used vehicles. They are premium pre-owned vehicles that have been carefully inspected by specialised technicians in order to provide our customers with the highest level of safety.

#### \\\ SAFE, CERTIFIED, AND SELECTED PRE-OWNED VEHICLES

- Checks and inspections
- Free complete check-ups after 1,000 hours of use
- Assisted financing
- Programmed maintenance
- Certified history for pre-owned vehicles
- Over 65 years of experience in the sector