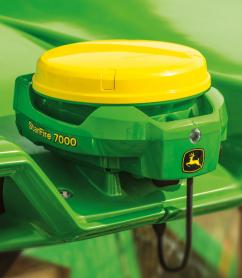

### OUR PASSION

Technology and quality, with special attention dedicated to the evolution of the market

Sergio Bassan is among Italy's most important JOHN DEERE distributors. This prestigious brand is a world leader in the construction of agricultural, garden, forest, and industrial machinery. Sergio Bassan offers a wide range of new and preowned products for all uses: tractors, harvesters, foragers, satellite guidance systems, telehandlers, tillage and haymaking, horticulture and viticulture, garden machinery, accessories and replacement parts. Sergio Bassan offers machinery to follow every phase of the agricultural production cycle; from the preparation of the soil to the harvesting of crops to the documentation of the processing through satellite systems. The company is also an importer of Kobelco earth-moving equipment, a dealer of the Kramer brand since 2018 and exclusive importers of Väderstad since 2020 and exclusive importer of Ploeger since 2022.

FARMSIGHT SERVICES \\ Sergio Bassan has 8 technicians specialised exclusively on satellite systems, their applications, and connectivity that aim at maximising the productivity of our customers' agricultural machinery and optimising their maintenance.