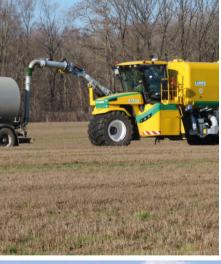

#### Sergio Bassan sole Italian importer for Ploeger

Sergio Bassan Srl continues its path of innovation as the exclusive importer of Ploeger self-propelled barrels.

With over 60 years of experience, Ploeger is a leading Dutch company renowned for manufacturing specialized equipment for vegetable harvesting. In 2016 Ploeger ventured into the market for self-propelled barrels with slurry buryers, quickly establishing itself as the industry standard for quality and performance.

Ploeger remains at the forefront of an expanding sector, leveraging cutting-edge technology and connectivity to optimize digestate management. This enables companies to enhance their operations while maximizing the reuse of organic matter.