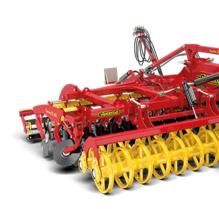

### NEW PARTNERSHIPS

Sergio Bassan: exclusive importer for Väderstad

Since June 2020 Sergio Bassan, through the Agridealer Group, has become the exclusive importer of agricultural equipment produced by the Swedish company Väderstad.

This partnership aims to provide the market with precision machinery, which will facilitate the work of Italian farmers and improve the quality and yield of crops.

Versatility, Avant-garde, Precision, and Innovation are key features of Väderstad equipment. These qualities enable rapid performance in terms of hectares per hour, ensuring optimal germination and offering a wide range of working depths for different tasks in the field. Väderstad seed drills are designed to create an optimal seedbed, ensuring perfect seed placement and maximizing yields. Moreover, they integrate high-speed soil preparation, tillage, seeding, and reconsolidation in a single pass, saving fuel, preserving soil moisture and promoting better crop yields.