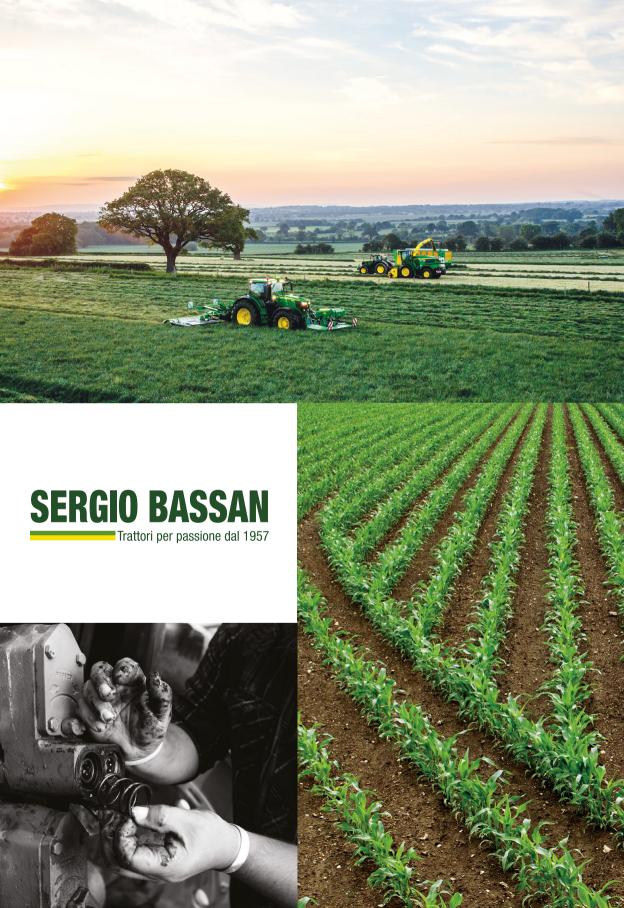

# SERGIO BASSAN Trattori per passione dal 1957

# A STORY WORTH TELLING

Tradition and innovation come together to feed the passion for agriculture

### ABOUT US

"Everyone is familiar with the signature red of the Ferrari. But in our case are the colours yellow and green to represent passion, convey emotions, and pave the way to the future "

Sergio Bassan

#### A PASSION FOR TRACTORS SINCE 1957

"Yellow and green are the colours of John Deere, the most important manufacturer of tractors and agricultural machinery in the world - explains Sergio Bassan - a cult brand that boasts a large passionate customer base. These are our colours. A sunny vellow and the green of lush pastures".