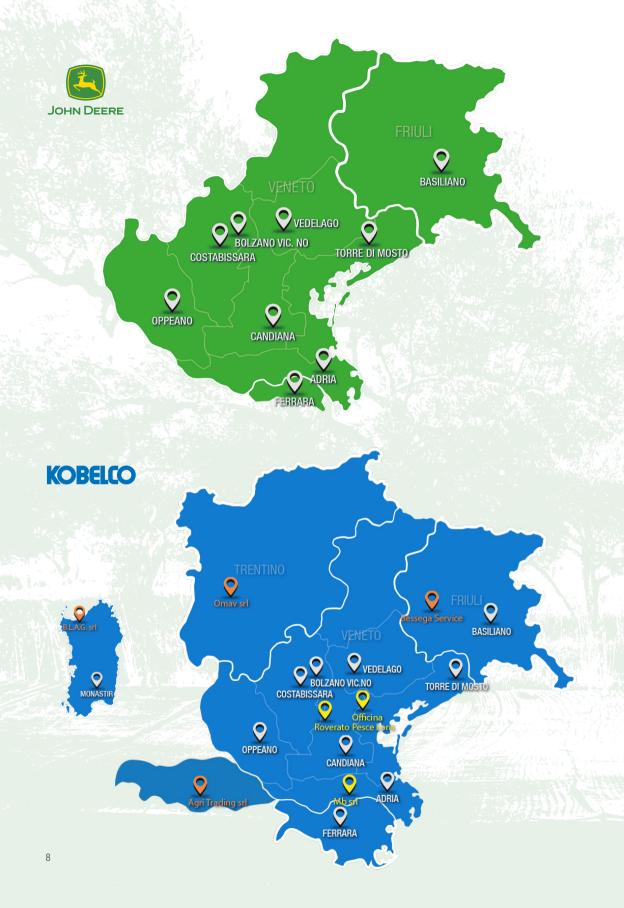

branch in Bolzano Vicentino, offering sales, spare parts, and assistance services, while also becoming the official importers for Sardinia, Our growth continues in 2020 with the opening another Kobelco branch in Sardinia, located in Monastir (CA) and in 2021 with a new John Deere branch in Basiliano (UD). In the same year, John Deere assigns us Ferrara as our new area of competence. In order to ensure greater commercial uniformity and operational continuity in the areas of competence. John Deere redesigned the concession areas. As a result, nearly the entire province of Verona was assigned to Sergio Bassan Srl through a territorial exchange with another dealer. This exchange, aimed at optimizing strategic branch positioning, also led to the allocation of a portion of the province of Ferrara (excluding certain municipalities bordering the Adria branch, such as Jolanda di Savoia, Riva del Po, Mesola, Codigoro, Copparo, Ro, and Berra) to another dealer." Today, Sergio Bassan is among those who play a prominent role in the Italian agricultural machinery sector. With 9 branches in Veneto, one in Sardinia and one in Friuli Venezia-Giulia, we ensure technical assistance is readily available near our customers' workplaces. On average every year, Sergio Bassan sells 250 new and 180 pre-owned tractors, over 250 satellite guidance systems. 350 garden machines, 150 Kobelco excavators, and a wide variety of other equipment. Our products are sold to high-profile farming businesses and third parties across the Veneto and Friuli Venezia-Giulia regions.

# THE TERRITORY

North-eastern Italy is where industriousness, honesty, competence, tradition, and innovation are combined with great passion for the world of agriculture

Sergio Bassan has always been bound to the history and people of this territory. In our Costabissara headquarters, customers can find modern machinery but also evocative vintage tractors and equipment. This setting is imbued with the warmth and elements overwhelmingly linked to the land and machinery used in the countryside of the Veneto region of yesteryear. We selected 9 locations in order to be able to effectively serve the entire territory, guaranteeing fast and efficient service. Our goal is to be near the customer.

#### **\\\ BASSAN BRANCHES AND SERVICE CENTRES**

| Adria (ROVIGO) Oppeano (VERONA) Basiliano (UD) |  |  |               |  |
|------------------------------------------------|--|--|---------------|--|
|                                                |  |  | Monastir (CA) |  |
|                                                |  |  |               |  |

We are positioned to serve the suburban areas of Vicenza, Padua, Treviso, Rovigo, Venice, Verona, and Cagliari for a total hranches area of 15,000 km<sup>2</sup>

specialised technicians quarantee the highest efficiency