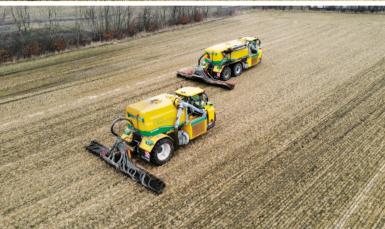

#### Sergio Bassan sole Italian importer for Ploeger

Sergio Bassan Srl continues its path of innovation as the exclusive importer of Ploeger self-propelled barrels.

With over 60 years of experience, Ploeger is a leading Dutch company renowned for manufacturing specialized equipment for vegetable harvesting. In 2016 Ploeger ventured into the market for self-propelled barrels with slurry buryers, quickly establishing itself as the industry standard for quality and performance.

Ploeger remains at the forefront of an expanding sector, leveraging cutting-edge technology and connectivity to optimize digestate management. This enables companies to enhance their operations while maximizing the reuse of organic matter.