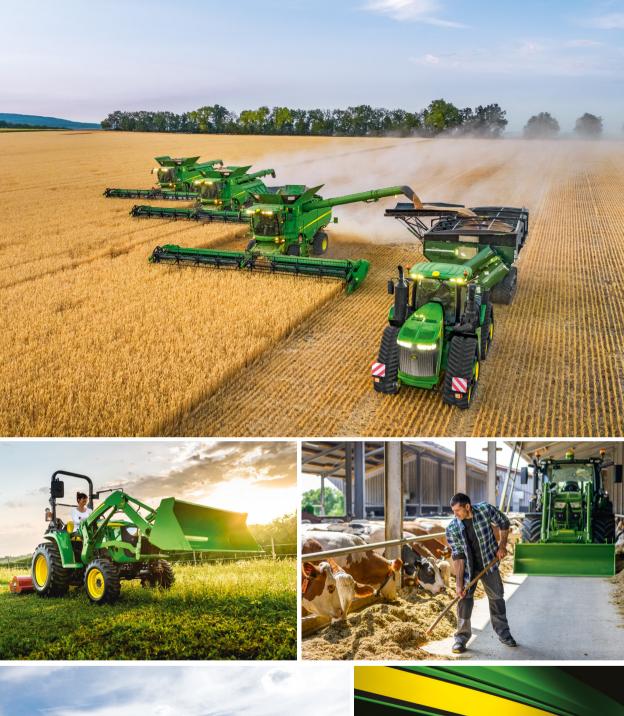

### OUR PASSION

Technology and quality, with special attention dedicated to the evolution of the market

Sergio Bassan is among Italy's most important JOHN DEERE distributors. This prestigious brand is a world leader in the construction of agricultural, garden, forest, and industrial machinery. Sergio Bassan offers a wide range of new and preowned products for all uses: tractors, harvesters, foragers, satellite guidance systems, telehandlers, tillage and haymaking, horticulture and viticulture, garden machinery, accessories and replacement parts. Sergio Bassan offers machinery to follow every phase of the agricultural production cycle; from the preparation of the soil to the harvesting of crops to the documentation of the processing through satellite systems. The company is also an importer of Kobelco earth-moving equipment, a dealer of the Kramer brand since 2018 and exclusive importers of Väderstad since 2020 and exclusive importer of Ploeger since 2022.