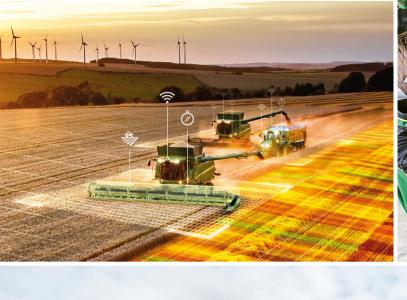

### OUR PASSION

Technology and quality, with special attention dedicated to the evolution of the market

Sergio Bassan is among Italy's most important JOHN DEERE distributors. This prestigious brand is a world leader in the construction of agricultural, garden, forest, and industrial machinery. Sergio Bassan offers a wide range of new and preowned products for all uses: tractors, harvesters, foragers, satellite guidance systems, telehandlers, tillage and haymaking, horticulture and viticulture, garden machinery, accessories and replacement parts. Sergio Bassan offers machinery to follow every phase of the agricultural production cycle; from the preparation of the soil to the harvesting of crops to the documentation of the processing through satellite systems. The company is also an importer of Kobelco earth-moving equipment, a dealer of the Kramer brand since 2018 and exclusive importers of Väderstad since 2020 and exclusive importer of Ploeger since 2022.

FARMSIGHT SERVICES \\ Sergio Bassan has 8 technicians specialised exclusively on satellite systems, their applications, and connectivity that aim at maximising the productivity of our customers' agricultural machinery and optimising their maintenance.