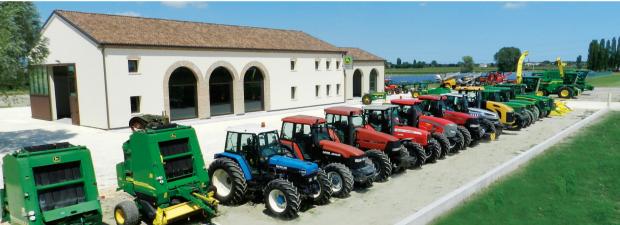

# THE TERRITORY

North-eastern Italy is where industriousness, honesty, competence, tradition, and innovation are combined with great passion for the world of agriculture

Sergio Bassan has always been bound to the history and people of this territory. In our Costabissara headquarters, customers can find modern machinery but also evocative vintage tractors and equipment. This setting is imbued with the warmth and elements overwhelmingly linked to the land and machinery used in the countryside of the Veneto region of yesteryear. We selected 9 locations in order to be able to effectively serve the entire territory, guaranteeing fast and efficient service. Our goal is to be near the customer.

#### **\\\ BASSAN BRANCHES AND SERVICE CENTRES**

| Adria (ROVIGO) Oppeano (VERONA) Basiliano (UD) |  |  |               |  |
|------------------------------------------------|--|--|---------------|--|
|                                                |  |  | Monastir (CA) |  |
|                                                |  |  |               |  |