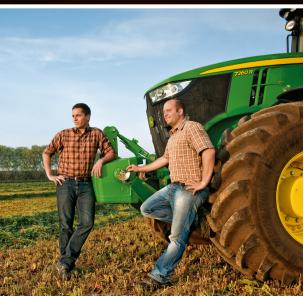

# SUCCESSFUL STORIES

John Deere and Sergio Bassan: 30 years of teamwork and trust

Over the years Sergio Bassan has succeeded in consolidating an excellent reputation, guaranteeing professionalism, integrity, quality service and constant innovation, becoming a go-to point of reference for agricultural firms throughout the Italian region of Veneto and Friuli Venezia Giulia.