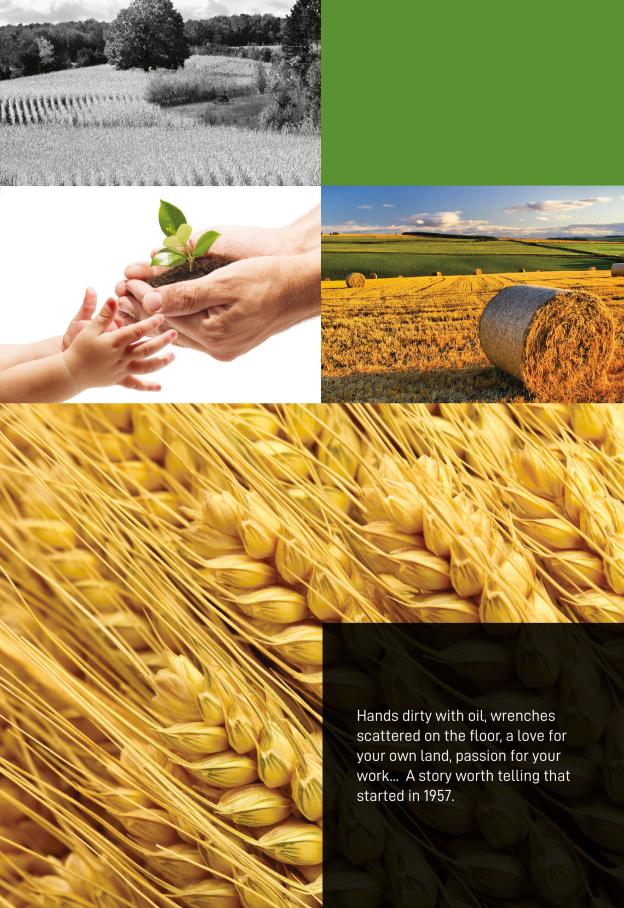

Our story began in 1957, in a small farming business in Dueville, a little town near Vicenza in north-eastern Italy. Piero Bassan, a young farmer and breeder, soon came to understand the importance and the future of mechanisation in the field of agriculture. This led to his decision to undertake a commercial venture with "Lamborghini" tractors. Thanks to his commitment, hard work, and passion, Piero was able to open a second location in 1964. Ferruccio Lamborghini then invited him to join the general committee in charge of supporting Lamborghini in its commercial and technical strategies. In 1972 Piero signed a deal with Landini, another Italian brand, thereby providing his customers with an even wider range of products. In 1984 CASE IH joined his suppliers' list as well.

In 1993, Piero's son Sergio, who had been immersed in the world of agriculture as a child, embarked on his own

career in the business and moved the headquarters to Costabissara, another small town near Vicenza, not far from Dueville. In the same year, Sergio Bassan became an authorised John Deere dealer in Vicenza and Padua. The efficiency and attentive client service of his company made it possible to obtain UNI EN ISO 9002 certification in 2000. It was the first business in Italy to obtain a certification in this sector. In 2004, John Deere entrusted Sergio Bassan with the province of Rovigo and the company inaugurated a new branch location in the city of Adria.

Over the years, the relationship with the American company continued to grow, strengthening mutual respect and trust. This enabled Sergio Bassan to establish 3 more locations in 2012 and 2013: Vedelago (Treviso), Candiana (Padua) and Noventa di Piave (Venice). The year 2016 was an important turning point: a new location was inaugurated in Oppeano to better serve the Verona area.

In the same year, the company became involved in the earth-moving machinery sector, signing a deal with Kobelco to import the products of the prestigious Japanese manufacturer to the Triveneto area. In 2017, the company celebrated its 60th anniversary. The Consorzio Agrario del Nordest entrusted Sergio Bassan with the management of agricultural mechanization. this marked a historic collaboration. It is the first time the biggest Italian agricultural consortium and a private company partner up.