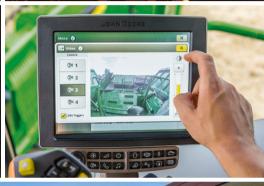

FARMSIGHT SERVICES \\ Sergio Bassan has 8 technicians specialised exclusively on satellite systems, their applications, and connectivity that aim at maximising the productivity of our customers' agricultural machinery and optimising their maintenance.